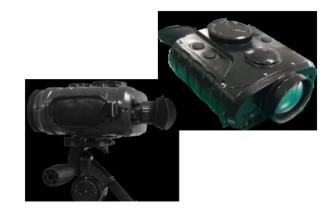

## **LRB-36**

## **Uncooled Portable & Long-Range Multifunction Binoculars**

**LRB-36** is a high-performance, multi-functional observation product which integrates infrared, CCD, laser ranging and other modules. It can be used to perform tasks such as observation, distance measurement and video recording in day and night. Moreover, the observed information can be saved and replayed by taking photos or videos.