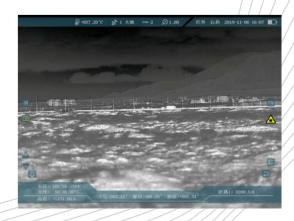

## Features:

- Infrared imaging, visible light through fog/color imaging
- Human eye safety laser ranging
- Target positioning
- Dual display by high resolution OLED
- Friendly human-computer interface
- Photographing, video recording, playback and video output

**LRB-36** is a high-performance, multi-functional observation product which integrates infrared, CCD, laser ranging and other modules. It can be used to perform tasks such as observation, distance measurement and video recording in day and night. Moreover, the observed information can be saved and replayed by taking photos or videos.