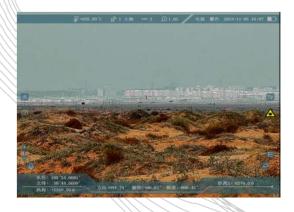

## Features:

- Infrared imaging, visible light through fog/color imaging
- Human eye safety laser ranging
- Target positioning
- Dual display by high resolution OLED
- Friendly human-computer interface
- Photographing, video recording, playback and video output

**LRB-36** is a high-performance, multi-functional observation product which integrates infrared, CCD, laser ranging and other modules. It can be used to perform tasks such as observation, distance measurement and video recording in day and night. Moreover, the observed information can be saved and replayed by taking photos or videos.